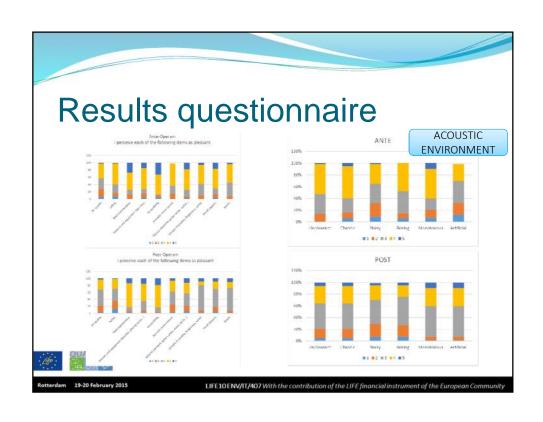

### Some conclusions II

- Findings questionnaires
  - Appreciation regarding noise did not increase
  - Overall appreciation did not increase

Due to other public/visitors

Due to other activities

Which is due to the season