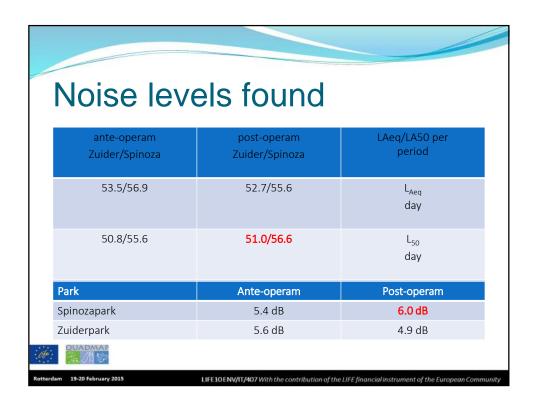

# Some conclusions I

- Reductions noise levels found are poor, due to:
  - Noise levels are influenced by works (sewer)
  - Noise levels are influenced by wind direction
  - Noise levels are influenced by seasonal effects
    - Other kind of activities in the park
    - Other type of visitors
    - Less biking &walking, more cars
- Outcomes questionnaire , next slide