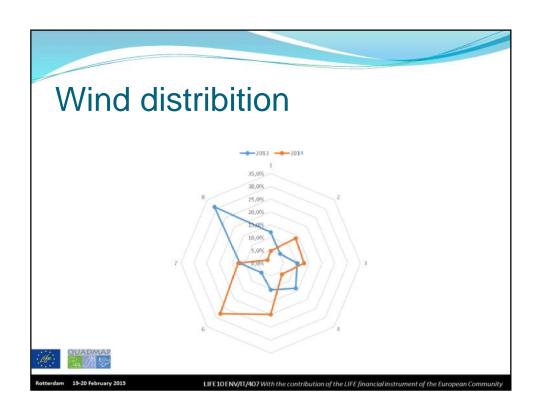

# Some conclusions I

- Reductions noise levels found are poor, due to:
  - Noise levels are influenced by works (sewer)
  - Noise levels are influenced by wind direction
  - Noise levels are influenced by seasonal effects
    - Other kind of activities in the park
    - Other type of visitors
    - Less biking &walking, more cars
- Outcomes questionnaire , next slide