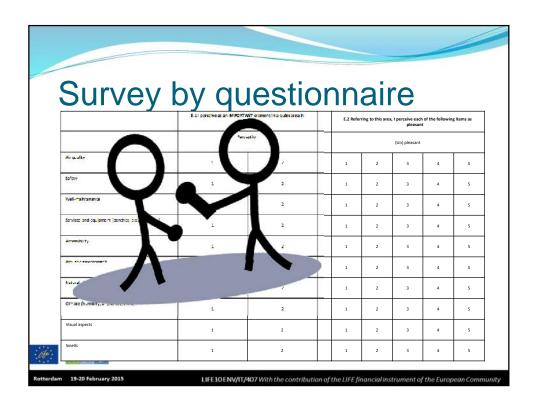

## What have we done?

- Noise measurements before and after interventions
- Questionnaire visitors before and after interventions
- Visit to both parks and examined them (visual and auditory observations)
- Soundwalk

Life 0

Rotterdam 19-20 February 201

LIFE10ENV/IT/407 With the contribution of the LIFE financial instrument of the European Community

| Ехрє                                       | ert an                                                                                                                                                                  | alysis                                                                                                                                                                                                                  |                                                                                                                                                                                                  |
|--------------------------------------------|-------------------------------------------------------------------------------------------------------------------------------------------------------------------------|-------------------------------------------------------------------------------------------------------------------------------------------------------------------------------------------------------------------------|--------------------------------------------------------------------------------------------------------------------------------------------------------------------------------------------------|
| Urban equipment                            | Presence and<br>location of urban<br>equipment                                                                                                                          | Number of benches and other equipment/m <sup>2</sup>                                                                                                                                                                    |                                                                                                                                                                                                  |
| Proximity from/to noise sources            | Proximity to noise<br>sources means<br>possible high noise<br>levels. If users can<br>see noise source it<br>influences on their<br>noise perception<br>psychologically | Main noise source is next<br>to QUA and it is visible by<br>users<br>Main noise source is next<br>to QUA and it is invisible<br>by users<br>Main noise source is far<br>away                                            | Depending upon which position within<br>the park. Along the borders of the park<br>main roads that are visible, but ample<br>opportunity to get deeper in the park<br>and out of sight (and ear) |
| Presence of a<br>multi-sources<br>scenario | Presence of one or<br>more kind of noise<br>sources                                                                                                                     | Road, rail and airplane<br>traffic noise<br>Road and rail traffic noise<br>Road traffic noise                                                                                                                           | See above regarding road and railway (metro) noise                                                                                                                                               |
| Taxonomy of noise sources                  | Identification and classification of noise sources                                                                                                                      | Traffic sounds (cars,<br>tractors, buses, planes)<br>Mechanical sounds<br>(construction works,<br>farming activities)<br>Human sources (children,<br>people talking/laughing,<br>foot steps)<br>Natural sources (birds. | All sources can be heard in different parts of the park and in different combinations (and perception/valuation).  Varies from clearly audible to somewhat audible                               |