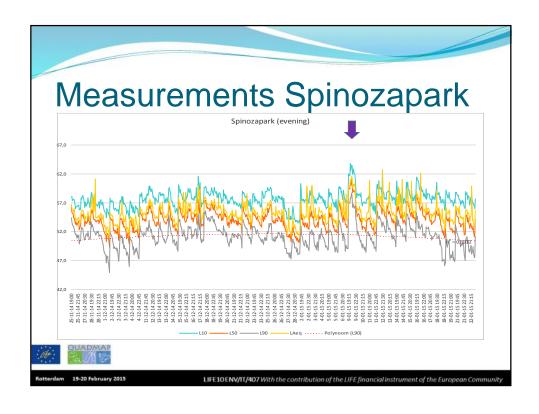

# Some conclusions I

- Reductions noise levels found are poor, due to:
  - Noise levels are influenced by works (sewer)
  - Noise levels are influenced by wind direction
  - Noise levels are influenced by seasonal effects
    - Other kind of activities in the park
    - Other type of visitors
    - Less biking &walking, more cars
- Outcomes questionnaire , next slide