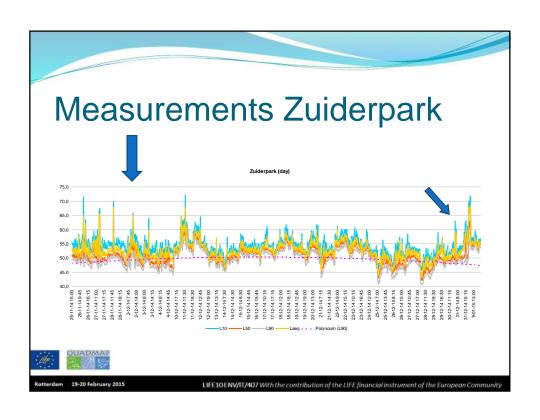

# Some conclusions I

- Reductions noise levels found are poor, due to:
  - Noise levels are influenced by works (sewer)
  - Noise levels are influenced by wind direction
  - Noise levels are influenced by seasonal effects
    - Other kind of activities in the park
    - Other type of visitors
    - Less biking &walking, more cars
- Outcomes questionnaire , next slide