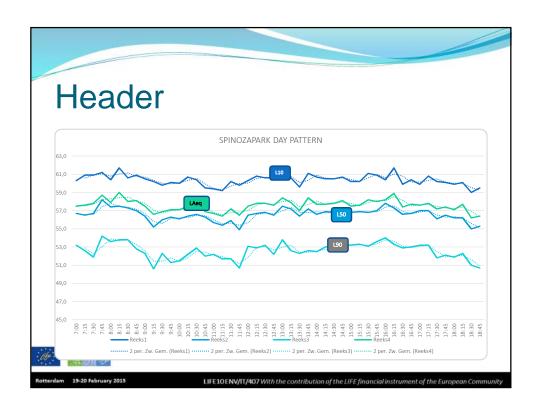

# Some conclusions I

- Reductions noise levels found are poor, due to:
  - Noise levels are influenced by works (sewer)
  - Noise levels are influenced by wind direction
  - Noise levels are influenced by seasonal effects
    - Other kind of activities in the park
    - Other type of visitors
    - Less biking &walking, more cars
- Outcomes questionnaire , next slide